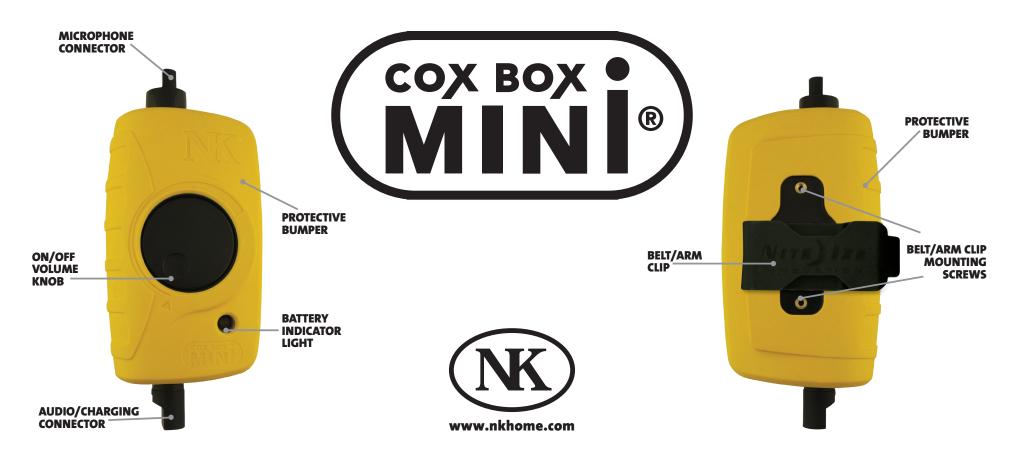

| OPERATION                             |          |                                                                                                                                                                                                                                                                                                                   |               |  |
|---------------------------------------|----------|-------------------------------------------------------------------------------------------------------------------------------------------------------------------------------------------------------------------------------------------------------------------------------------------------------------------|---------------|--|
| <b>TURN ON</b><br>Adjust Volume       |          | Turn on amplifier. Increase amplifier volume.                                                                                                                                                                                                                                                                     |               |  |
| <b>TURN OFF</b> Adjust Volume 'CLICK' |          | Turn off amplifier. Decrease amplifier volume.  Note: Please ensure that the speaker closest to the coxswain (or coach's speaker) is pointed away from the microphone, failing to do so could lead to feedback. This is more likely in the new version Cox Box because of increased gain (2009 models and newer). |               |  |
| CHARGING                              |          | Use any standard NK charger.  *Avoid leaving on charge for more than 7 days to preserve life of your battery.                                                                                                                                                                                                     |               |  |
| BATTERY USE                           |          | BATTERY CHARGING                                                                                                                                                                                                                                                                                                  | your battery. |  |
| USE                                   | CAPACITY | CHARGING                                                                                                                                                                                                                                                                                                          | CAPACITY      |  |
| •                                     | 26-100%  | •                                                                                                                                                                                                                                                                                                                 | 100%          |  |
| 0                                     | 11-25%   |                                                                                                                                                                                                                                                                                                                   | 26-99%        |  |
| •                                     | 6-10%    | ->                                                                                                                                                                                                                                                                                                                | 11-25%        |  |
|                                       | 0-5%     | ->                                                                                                                                                                                                                                                                                                                | 0-10%         |  |