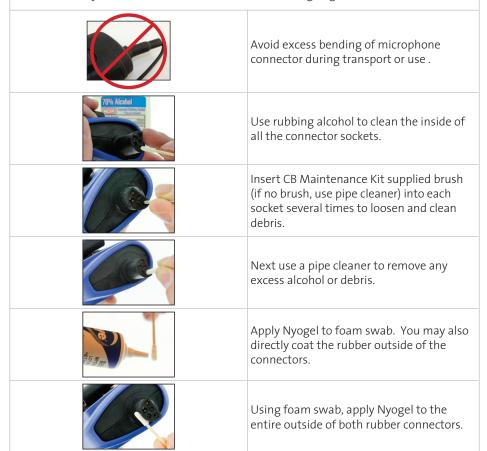

## MAINTENANCE

Follow these steps to keep your Cox Box Mini, Microphone & Wiring static-free and reliable for years. Use a Cox Box maintenance kit for best results, at least monthly (more often with salt water exposure), WASH the Cox Box Mini with warm water and mild soap, RINSE well and DRY thoroughly. Inspect connectors regularly and maintain at least monthly. Connectors should have a visible coating of grease at all times.